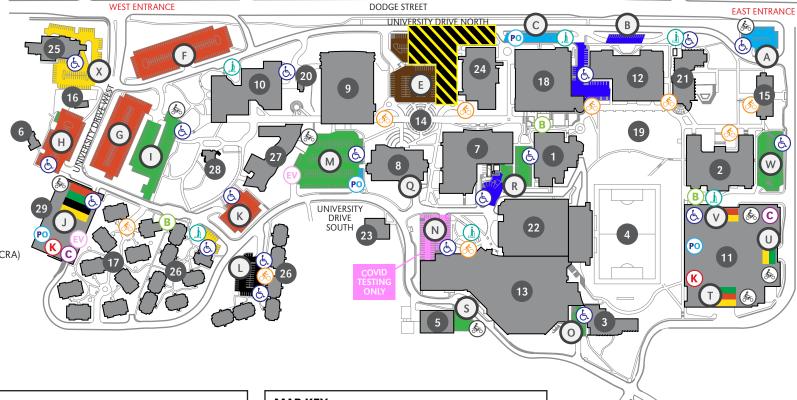

#### **BUILDING KEY**

- Allwine Hall (AH)
- Arts & Sciences Hall (ASH)
- Biomechanics Research Building (BRB)
- Caniglia Field (CF)
- Central Utilities Plant (CUP)
- Child Care Center (CCC)
- College of Public Affairs & Community Service (CPACS)
- Barbara Weitz Community Engagement Center (Weitz CEC)
- Criss Library (CL)
- 10 Durham Science Center (DSC)
- 11 East Parking Garage (EPG)
  - Lot T Lower Level
  - Lot U Middle Level
  - Lot V Upper Level
- 12 Eppley Administration Building (EAB)
- 13 Health & Kinesiology Building (H&K)
- 14 Henningson Memorial Campanile (HMC) (clock tower)
- 15 Kayser Hall (KH)
- 16 Landscape Services (LS)
- 17 Maverick Village (MV)
- 18 Milo Bail Student Center (MBSC)
- 19 Pep Bowl (open space)
- 20 Resource Conservation & Recovery Area (RCRA)
- 21 Roskens Hall (RH)
- 22 Sapp Fieldhouse (SFH)
- 23 Sculpture & Ceramics Studio (SCS)
- 24 Strauss Performing Arts Center (SPAC)
- 25 Thompson Alumni Center (TAC)
- 26 University Village (UV)
- 27 Weber Fine Arts Building (WFAB)
- 28 6533 University Drive South (WC)
- 29 West Parking Garage (WPG)

## **PARKING KEY**

**STUDENT** 

**FACULTY** 

VISITOR (NO UNO)

RESERVED (NO F/S/S)

**EVENT PARKING** 

PARK OMAHA ONLY

**F/S/S SURFACE PERMITS** 

**CEC VISITOR** MV/UV RESIDENT

CONSTRUCTION

#### **MAP KEY**

Handicap Parking

Motorcycle Parking

Park Omaha

Bicycle Racks

Kiosks

Scooter Drop-off

Carpool

**B-Cycle Station** 

**EV Charging Station** 

THIS IS A SMOKE- AND TOBACCO-FREE **CAMPUS AS OF 8/22/16** 

TO SCOTT CAMPUS (0.75 MILES)

18 MIN WALK | 5 MIN BIKE

Saint Margaret Mary (SMM)